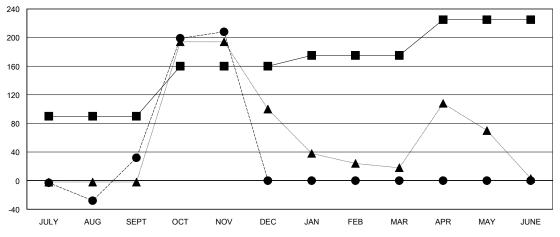

#### GOALS AND ACTUAL MEMBERS CUMULATIVE

| -■-  | CURRENT YEAR GOALS FOR NEW |
|------|----------------------------|
| MEMA | EDG                        |

- CURRENT YEAR ACTUAL MEMBERS

- ▲ - LAST YEAR ACTUAL MEMBERS