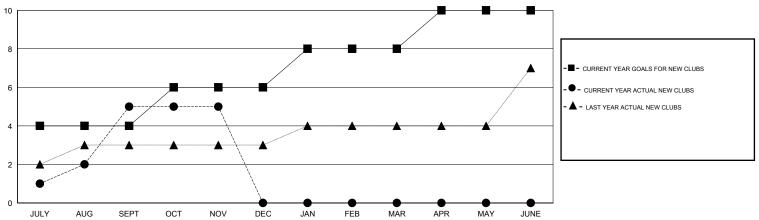

| 90                 | 152                                 | 120                | 32               |
| OCT/NOV/DEC           | 2                | 0         | 1                | -1               | OCT/NOV/DEC           | 70                 | 188                                 | 12                 | 176              |
| JAN/FEB/MAR           | 2                | 0         | 0                | 0                | JAN/FEB/MAR           | 15                 | 0                                   | 0                  | 0                |
| APR/MAY/JUNE          | 2                | 0         | 0                | 0                | APR/MAY/JUNE          | 50                 | 0                                   | 0                  | 0                |

### GOALS AND ACTUAL NEW CLUBS CUMULATIVE



#### GOALS AND ACTUAL MEMBERS CUMULATIVE



| -■-  | CURRENT YEAR GOALS FOR NEW |
|------|----------------------------|
| MEMA | EDG                        |

- CURRENT YEAR ACTUAL MEMBERS

- ▲ - LAST YEAR ACTUAL MEMBERS

| DROPPED CLUBS: 2  DROPPED MEMBERS |               | 50 CLUBS OF 79 ADDED 1 OR MORE<br>NEW MEMBERS | GENDER DISTRIB  MALE  FEMALE          | 8UTION<br>764 (37.88%)<br>1,253 (62.12%) |            |
|-----------------------------------|---------------|-----------------------------------------------|---------------------------------------|------------------------------------------|------------|
| DECEASED  CLUB CANCELLED  OTHER   | 1<br>0<br>131 | CLICK HERE FOR HEALTH ASSESSMENT DATA         | FAMILY UNIT MEMBERS HEAD OF HOUSEHOLD |